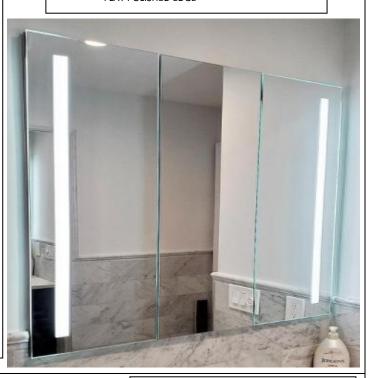

# **LED MEDICINE CABINET**

MODEL#: PHA 6940-3D (2)

### **FEATURES:**

- 24 + 21 + 24 X 40" FULLY MIRRORED LED DOORS.
- FOUR ADJUSTABLE 3/8" THICK HIGH POLISHED GLASS SHELVES. BEHIND DOORS.
- INFINITELY ADJUSTABLE SHELVING WITH LOCKDOWN MECHANISM (NO HOLES IN CABINET).
- 6000K (COOL WHITE) OR 3500K (WARM WHITE).
- BRIGHTNESS: 3300 LUMENS.
- JUNCTION BOX INCLUDED.
- LEFT DOOR HINGED ON THE RIGHT, CENTER AND RIGHT DOORS HINGED ON THE LEFT AS A STANDARD.
- 165-DEGREE PROPRIETARY SOFT CLOSE HEAVY DUTY HINGES.
- FULL GASKET BEHIND DOOR.
- HIGH RESOLUTION SILVER PLATE GLASS MIRRORS FRONT, BACK OF DOOR AND BACK WALL.
- BACK WALL MIRROR FULLY SEALED.

# **MIRROR FINISHES:**

FLAT POLISHED EDGE

**OVERALL SIZE DIMENSION:** 69" WIDE X 40" HIGH X 6 5/8" DEEP

**ROUGH OPENING DIMENSION:** 68 3/8" WIDE X 39 3/8" HIGH X 5 1/2"

DEEP

DOOR THICKNESS: 1 3/16"